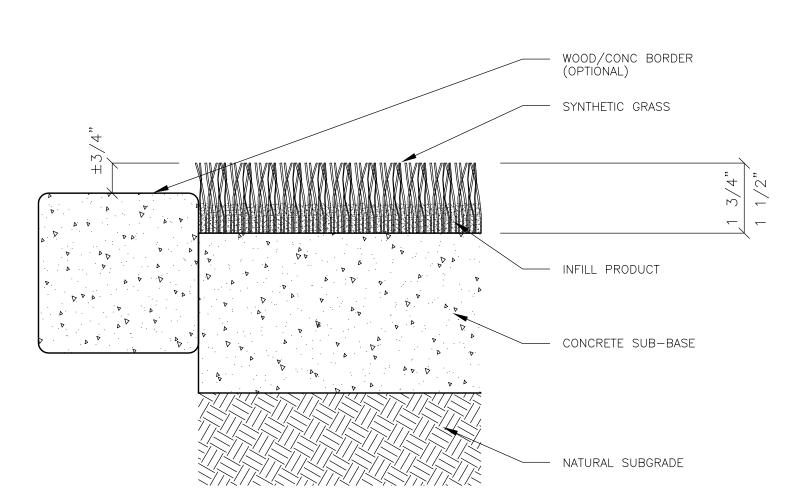

## **TYPICAL SYNTHETIC GRASS SYSTEM OVER CONCRETE**

- DRAWING NOT TO BE SCALED
- INSTALLATION OF PRODUCT TO BE AS PER THE MANUFACTURES SPECIFICATIONS

- INFILL PRODUCT TO REQUIRED DEPTH AS PER MANUFACTURES RECOMMENDATIONS
- JOINT SEAMS (IF REQUIRED) AS PER MANUFACTURES RECOMMENDATIONS
- SYNTHETIC GRASS PRODUCT INSTALLED WITH GRAIN OF THE FIBRES ALL RUNNING IN THE SAME DIRECTION
- FULL GLUE DOWN OF GRASS BACKING TO CONCRETE STRUCTURE

ez-grass

- NATURAL SUBGRADE MIN 2" THICK AND COMPACTED
  CONCRETE SLAB MUST BE FULLY CURED, CLEAN & DRY PRIOR TO INSTALLATION
  CONCRETE SLAB TO HAVE ADAQUATE SLOPE AND DRAINAGE

- GENERAL NOTES:

Premium Synthetic Turf Todd Croden - President Tel. 800.444.0817 Cel. 780-619-0871 305 Ambleside Link Edmonton, AB // T6WOG2 www.ez-grass.com